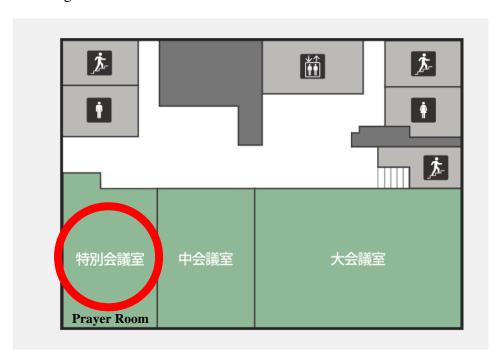

## Useful information for Muslim participants

Prayer room at the conference venue

- There is a prayer room on the 8th floor of Osaka University Nakanoshima Center.
- Prayer times for December 9th and 10th, 2024: