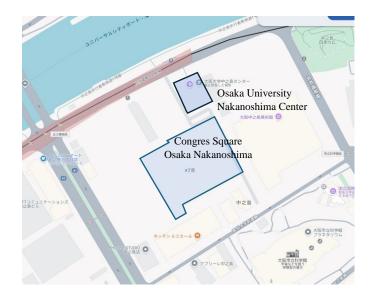

#### Conference venue

The venues are Osaka University Nakanoshima Center and Congres Square Osaka Nakanoshima, which are adjacent to each other. The venues are located in Nakanoshima, Osaka, with good access from central Osaka.

- Osaka University Nakanoshima Center
   <a href="https://www.onc.osaka-u.ac.jp/">https://www.onc.osaka-u.ac.jp/</a>
   3-53 Nakanoshima 4-chome, Kita-ku, Osaka 530-0005, Japan Google map: <a href="https://maps.app.goo.gl/ytNSJ21BT7kivwT7A">https://maps.app.goo.gl/ytNSJ21BT7kivwT7A</a>
- Congres Square Osaka Nakanoshima
   <a href="https://osaka.congres-square.jp/nakanoshima/en/">https://osaka.congres-square.jp/nakanoshima/en/</a>

   3-51, Nakanoshima 4-chome, Kita-ku, Osaka 530-0005, Japan Google map: <a href="https://maps.app.goo.gl/WDULr37MX9w6inWP7">https://maps.app.goo.gl/WDULr37MX9w6inWP7</a>

- Five-minute walk from Nakanoshima Station on the Keihan Nakanoshima Line
- Ten-minute walk from Fukushima Station on the Hanshin Main Line
- Ten-minute walk from Higobashi Station on the Osaka Metro Subway Yotsubashi Line
- Fifteen-minute walk from Yodoyabashi Station on the Osaka Metro Subway Midosuji Line or Keihan Main Line
- Twenty-minute walk from JR Osaka Station
- Ten-minute walk from Fukushima Station on the JR Osaka Loop Line or Shin-Fukushima Station on the JR Tozai Line