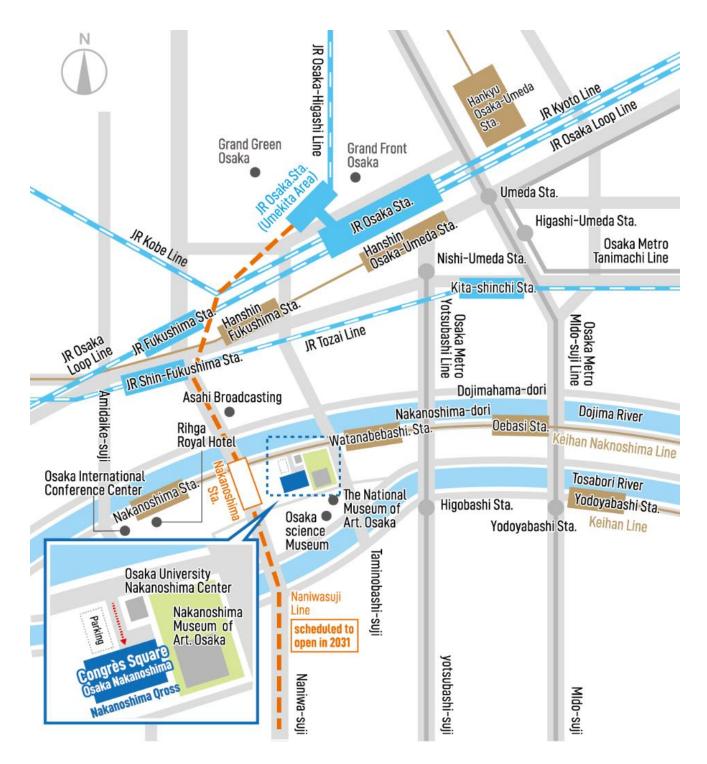

#### Conference venue

The venues are Osaka University Nakanoshima Center and Congres Square Osaka Nakanoshima, which are adjacent to each other. The venues are located in Nakanoshima, Osaka, with good access from central Osaka.

- Osaka University Nakanoshima Center
   <a href="https://www.onc.osaka-u.ac.jp/">https://www.onc.osaka-u.ac.jp/</a>
   3-53 Nakanoshima 4-chome, Kita-ku, Osaka 530-0005, Japan Google map: <a href="https://maps.app.goo.gl/ytNSJ21BT7kivwT7A">https://maps.app.goo.gl/ytNSJ21BT7kivwT7A</a>
- Congres Square Osaka Nakanoshima
   <a href="https://osaka.congres-square.jp/nakanoshima/en/">https://osaka.congres-square.jp/nakanoshima/en/</a>

   3-51, Nakanoshima 4-chome, Kita-ku, Osaka 530-0005, Japan Google map: <a href="https://maps.app.goo.gl/WDULr37MX9w6inWP7">https://maps.app.goo.gl/WDULr37MX9w6inWP7</a>

- Five-minute walk from Nakanoshima Station on the Keihan Nakanoshima Line
- Ten-minute walk from Fukushima Station on the Hanshin Main Line
- Ten-minute walk from Higobashi Station on the Osaka Metro Subway Yotsubashi Line
- Fifteen-minute walk from Yodoyabashi Station on the Osaka Metro Subway Midosuji Line or Keihan Main Line
- Twenty-minute walk from JR Osaka Station
- Ten-minute walk from Fukushima Station on the JR Osaka Loop Line or Shin-Fukushima Station on the JR Tozai Line

### Nearby stations and guidance

#### 1. Nakanoshima Station

- Walking Distance: Approximately 5 minutes.
- Address: 5-3, Nakanoshima, Kita-ku, Osaka-shi, Osaka 530-0005.
- Train Line: Keihan Nakanoshima Line

- 2. Fukushima Station
  - Walking Distance: Approximately 11 minutes from Exit Gate.
  - Address: 7-1-3 Fukushima, Fukushima-ku, Osaka-shi, Osaka 553-0003.
  - Train Line: JR Osaka Loop Line (the next station from JR Osaka Station)

#### 3. **Higobashi Station**

- Walking Distance: Approximately 12 minutes from Exit Gate 2 or 4.
- Address: 1 Chome Edobori, Nishi Ward, Osaka, 550-0002.
- Train Line: Yotsubashi Line.

#### 4. Yodoyabashi Station

- **Walking Distance**: Approximately 16 minutes from Exit Gate 6 or 7.
- Address: 3 Chome-1-25 Kitahama, Chuo Ward, Osaka, 541-0041.
- Train Line: Midosuji Line.