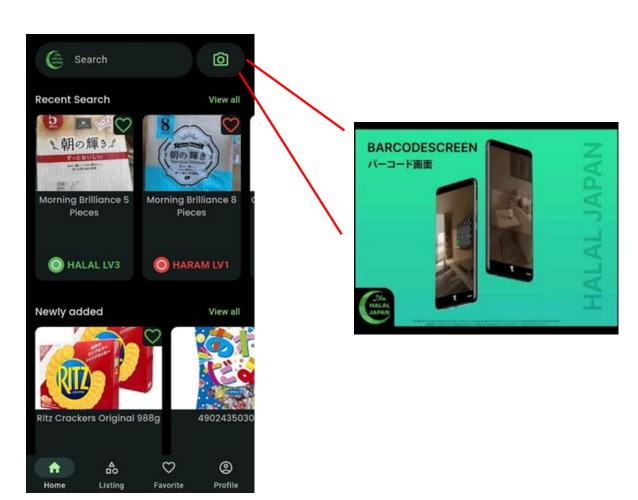

# Muslim-friendly mobile apps: HALAL JAPAN

- Smartphone App that effectively identify whether food and drink are halal.
- Available on Play Store and App Store.
- Search manually by category, store, and brand or scan the product barcode.
- Free trial for 7 days, enough for the conference period.